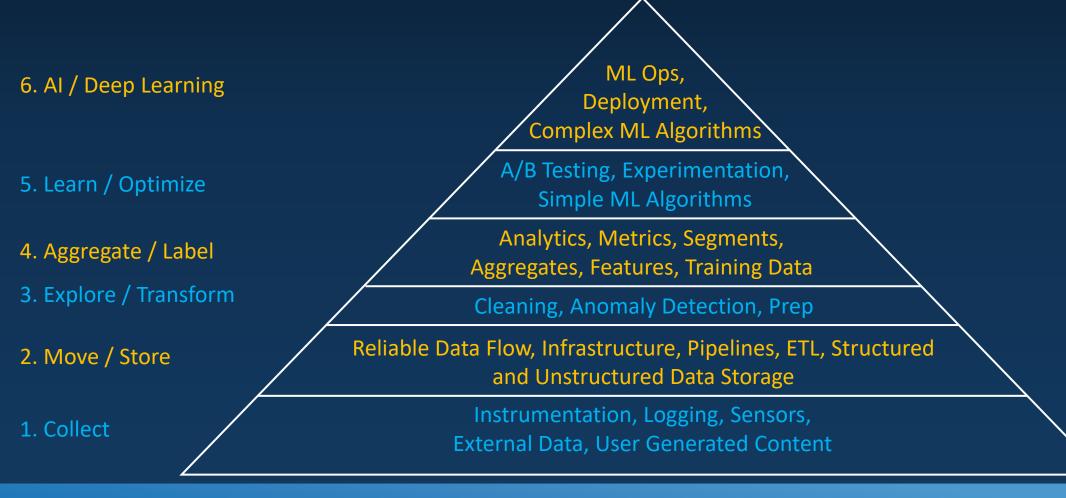

#### **Data Science Hierarchy of Needs**

In order to reach the top, we need to start with the basics

#### **Data Science Hierarchy of Needs**

Today's focus: Journey through 4 steps using Agile Data