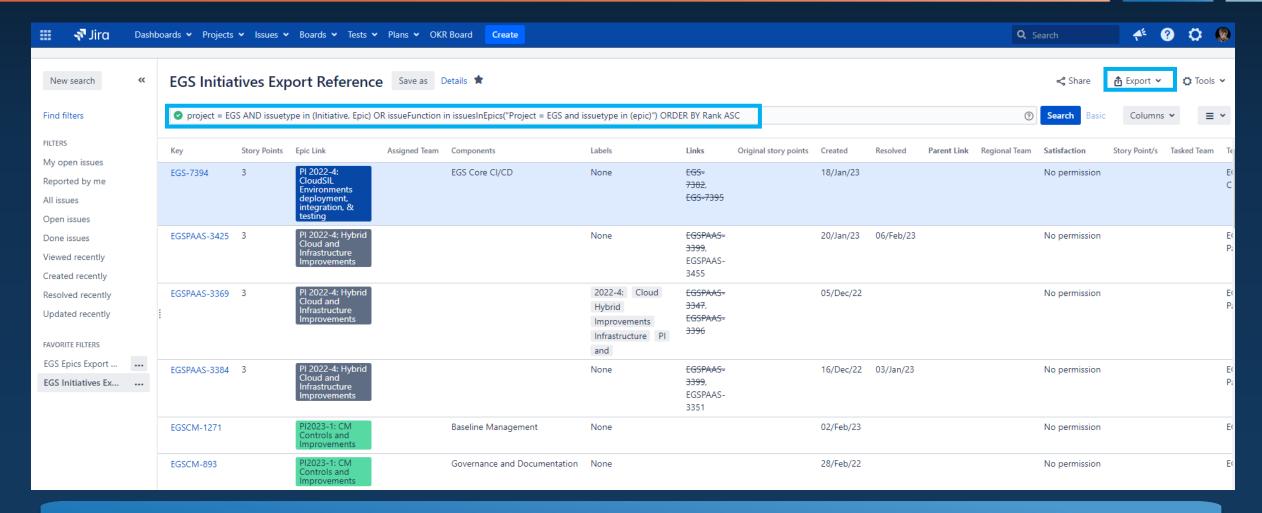

Over-arching Program Board
- Collect Received access to Over-arching Program Board
  - Goal 1: Create Database of Team-specific Product data (Epics, Features) to use as analogies for future requirements; pair with future Roadmap of requirements to enable decision support analysis
  - Goal 2: Create Team-specific Metrics (Process, Product, Quality, DevSecOps, etc.) in alignment with DoDI 5000.87 policy
- Move/Store Extracted 1 Over-arching Program Board and all linked Issues (Stories, Tasks, etc.) from 17 individual workspaces into consolidated workbook
- Explore/Transform Cleaned and prepared data for Analysis
- Aggregate/Label Created team specific Product Metrics (Epic Delivery, Feature Delivery, Story Delivery) and Process Metrics (Velocity)



#### Move/Store Data – DevSecOps Example



Data exported using command to return all Epics (Features) and associated Issues



- Over-arching Program board is user-input by multiple teams
  - Challenge 1: Isolating Products (Epics, Features) to a Specific Team
    - Reminder: Team velocity and workload decomposition is Team-specific and should not be compared or applied across
       Teams
    - Option 1: Use Team Field
      - Often Blank, sometimes Numerical Team Number (Team = 193)
      - Additional complexity of receiving Team Number to Name traceability, Out of Date Team Names/Numbers, Team Re-Orgs





- Over-arching Program board is user-input by multiple teams
  - Challenge 1: Isolating Products (Epics, Features) to a Specific Team
    - Reminder: Team velocity and workload decomposition is Team-specific and should not b