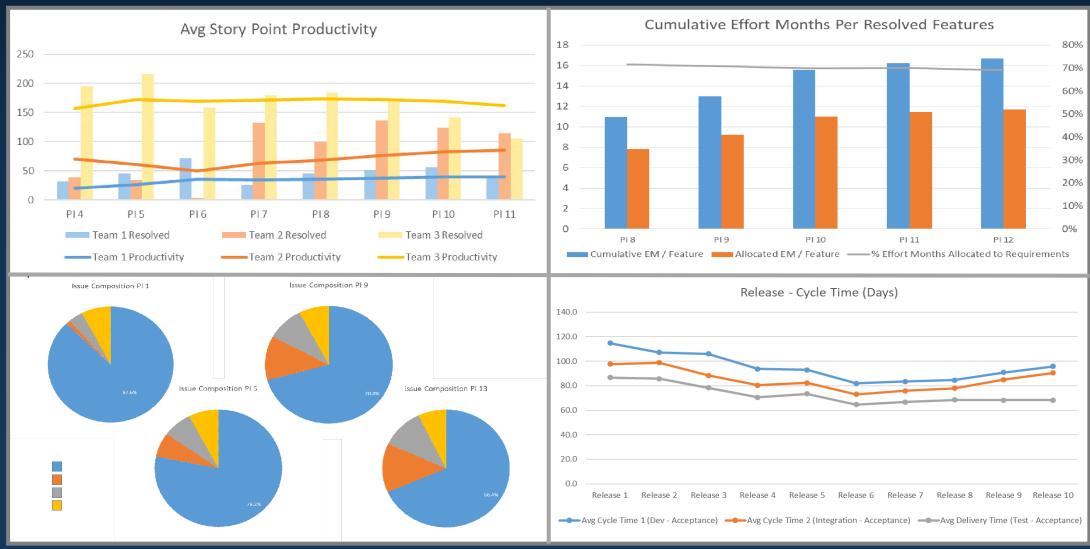

0.75 0.75    | 6.00<br>9.00<br>9.00<br>3.00<br>6.00<br>EM<br>9.00<br>9.00 | Quarterly DRs - 4 Line of Effort #3: Integration & Test Support LOE #3 Total LOE #3 - Activity A Reachback Support Documentation Updates Line of Effort #4: Training Support LOE #3 - Activity A User Training | 0.50  FTES 0.75 0.25 0.50  FTES 0.75 0.75    | 6.00<br>EM<br>9.00<br>9.00<br>3.00<br>6.00<br>EM<br>9.00<br>9.00 | Quarterly DRs - 4 Line of Effort #3: Integration & Test Support LOE #3 Total LOE #3 - Activity A Reachback Support Documentation Updates Line of Effort #4: Training Support LOE #3 - Activity A User Training Documentation | 0.50  FTEs 0.75 0.25 0.50  FTEs 0.75 0.75    | 9.00<br>9.00<br>3.00<br>6.00<br>EM<br>9.00<br>9.00 |



# Analysis – Goals – Agile Metrics (Process, Product, Quality, DevSecOps)





- Jira is a software Project Tracking Tool developed by Atlassian that is widely used throughout DoD for Agile DevSecOps projects
  - Available through Platform One
  - Enables SWP policy requirements
  - Allows automation
- Project data can be extracted in multiple formats for analysis (including .CSV for Excel)
  - Requires access to appropriate Jira workspace
  - Data searchable by Project Key (and additional parameters)
    - Leverage Jira SME if needed

Era of not providing data for Agile Software programs is gone Interest in Requirements Traceability, Software Productivity from PEOs, GAO, AFCAA, etc.



- Project includes 17 SW Dev and I&T Teams
- Collect Received access to 17 unique Project workspaces within Jira
  - Goal 1: Create Database of Team-specific Product data (Epics,