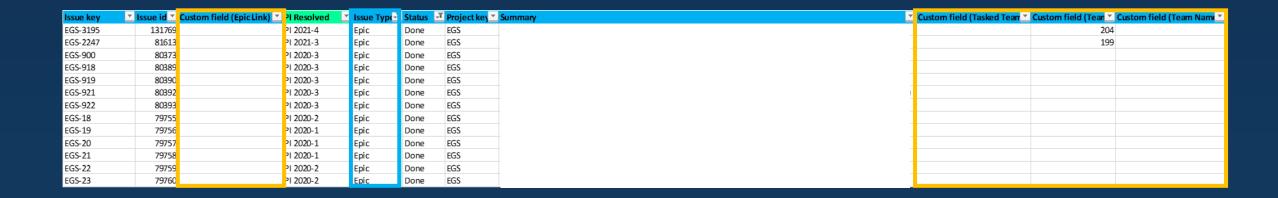

nsform Cleaned and prepared data for Analysis
- Aggregate/Label Created team specific Product Metrics (Epic Delivery, Feature Delivery, Story Delivery) and Process Metrics (Velocity)



#### Move/Store Data – DevSecOps Example



Data exported using command to return all Epics (Features) and associated Issues



- Over-arching Program board is user-input by multiple teams
  - Challenge 1: Isolating Products (Epics, Features) to a Specific Team
    - Reminder: Team velocity and workload decomposition is Team-specific and should not be compared or applied across
       Teams
    - Option 1: Use Team Field
      - Often Blank, sometimes Numerical Team Number (Team = 193)
      - Additional complexity of receiving Team Number to Name traceability, Out of Date Team Names/Numbers, Team Re-Orgs





- Over-arching Program board is user-input by multiple teams
  - Challenge 1: Isolating Products (Epics, Features) to a Specific Team
    - Reminder: Team velocity and workload decomposition is Team-specific and should not be compared or applied across Teams
    - Option 2: Use Project Key of children Issues when able
      - Sometimes no children
      - Sometimes multiple project key worth of children

| Issue key     | Issue id | Custom field (Epic Link) 🛎 | PI Resolved | Issue Type <u></u> ✓ | Status | T Project key |
|---------------|----------|----------------------------|-------------|----------------------|--------|---------------|
| EGSEAS-93     | 30234    | EGS-6091                   | PI 2022-2   | Task                 | Done   | EGSEAS        |
| EGSPAAS-2838  | 62767    |