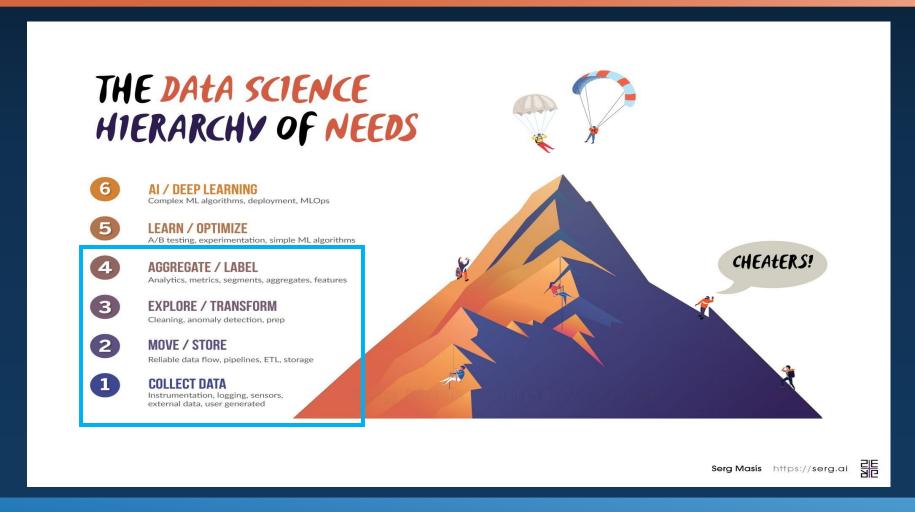

#### **Data Science Hierarchy of Needs**

In order to reach the top, we need to start with the basics

#### **Data Science Hierarchy of Needs**

Today's focus: Journey through 4 steps using Agile Data