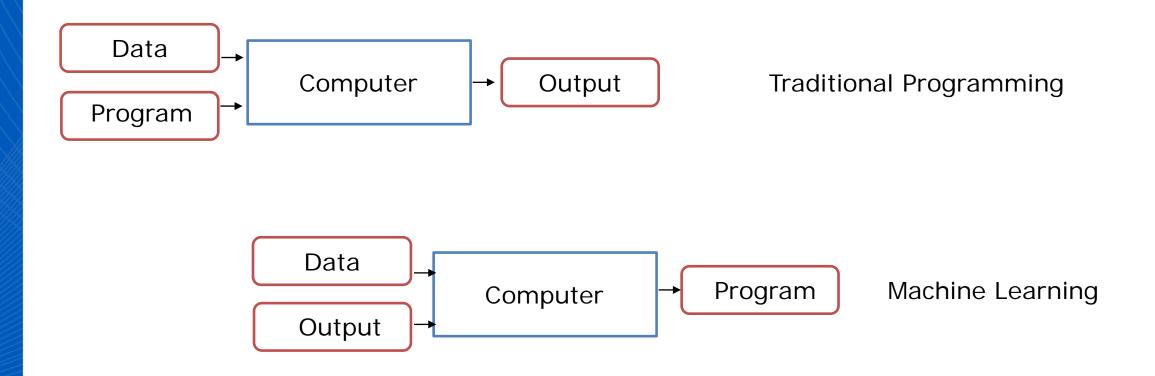

### Presented at the 2018 ICEAA Professional Development & Training Workshop - www.iceaaonline.com Introduction to Machine Learning

"Machine Learning is the science of getting computers to learn and act like humans do, and improve their learning over time in autonomous fashion, by feeding them data and information in the form of observations and real-world interactions." -