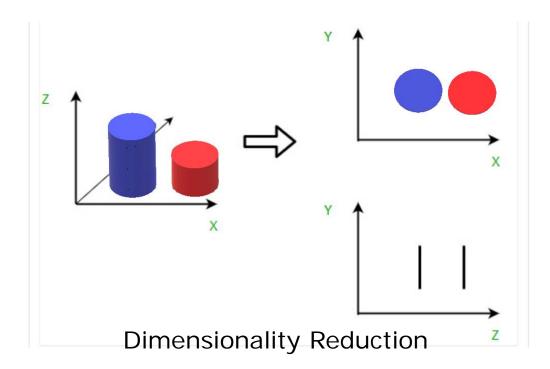

### Presented at the 2018 ICEAA Professional Development & Training Workshop - www.iceaaonline.com Introduction to Machine Learning

"Machine Learning is the science of getting computers to learn and act like humans do, and improve their learning over time in autonomous fashion, by feeding them data and information in the form of observations and real-world interactions." -