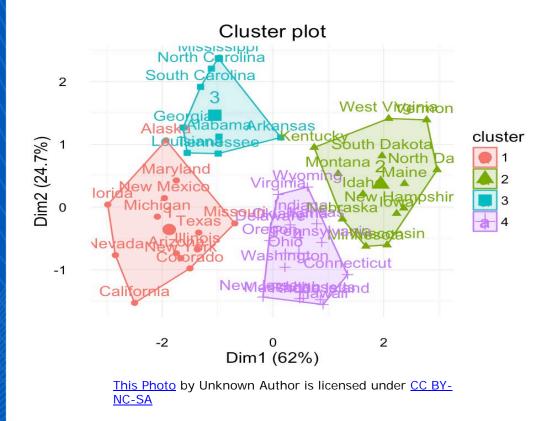

### Value Estimation with Machine Learning Presented at the 2018 ICEAA Professional Development & Training Workshop - www.iceaaonline.com Learning

- Traditionally Methods
  - semi-subjective and prone to error, (Texas Realtors)
  - Slower / lagging
  - More expensive
- Machine learning systems
  - Data driven (massive repository)
  - Instantaneous / current
  - Inexpensive
  - Inclusive
  - Iterative
  - Open