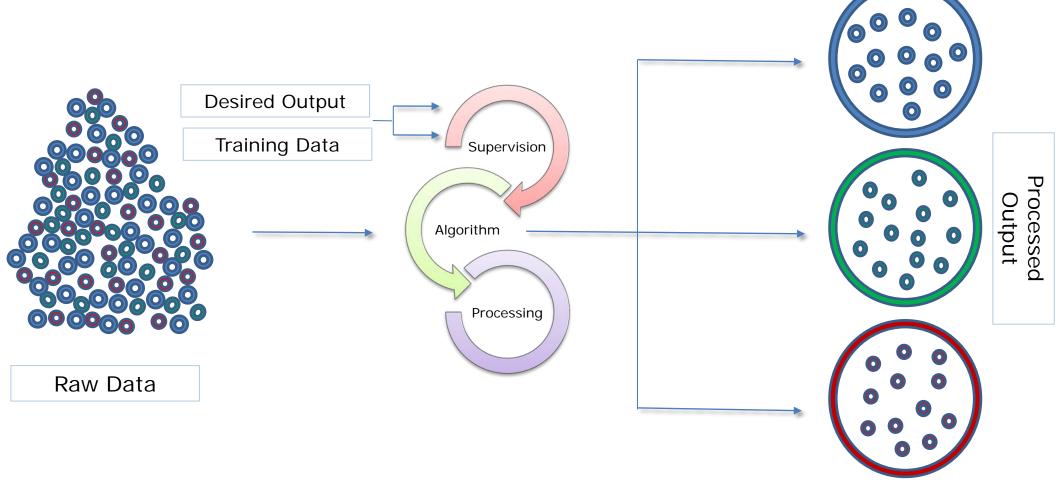

### Types of Machine Learning and their uses Presented at the 2018 ICEAA Professional Development & Training Workshop - www.iceaaonline.com S S

### UNSUPERVISED LEARNING

## SUPERVISED LEARNING

estimate · analyze · plan · control

- Introduction to Machine Learning.
- Practical Applications
- Functional Applications
- Types of Machine Learning
- Value Estimation with Machine Learning
- The Future of Machine learning and why we should care