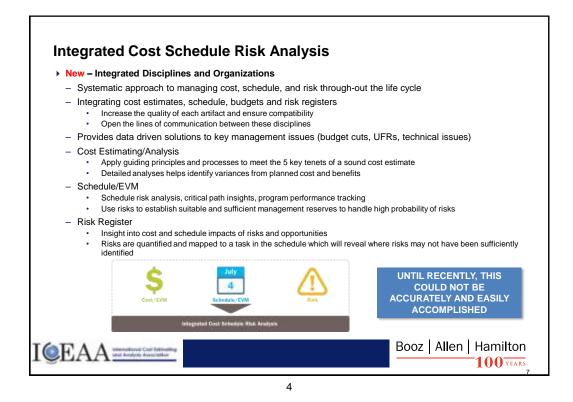

te risks (realized, mitigated, didn't happen)                                                                                                                                                |
| 7. | Update schedule to reflect progress                                                                                                                                                              |
| 8. | Feed actuals costs to next iteration of estimate                                                                                                                                                 |
| 9. | Repeat                                                                                                                                                                                           |





ICEAA 2014 Professional Development & Training Workshop

















MG-9 - A New Cost Management Policy for Your Organization: An Integrated Approach