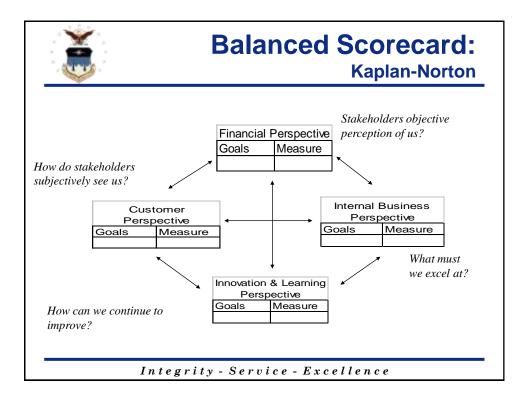

## MG-1 - A Balanced Approach to Meeting Fiscal Constraints













## ICEAA 2014 Professional Development & Training Workshop







| Template: Quad Charts<br>Objectives, Outcomes, and Development                                                                                                                                                     |                                                                                                                              |
|--------------------------------------------------------------------------------------------------------------------------------------------------------------------------------------------------------------------|------------------------------------------------------------------------------------------------------------------------------|
| <ul> <li>BASIC INFO:</li> <li>Balanc