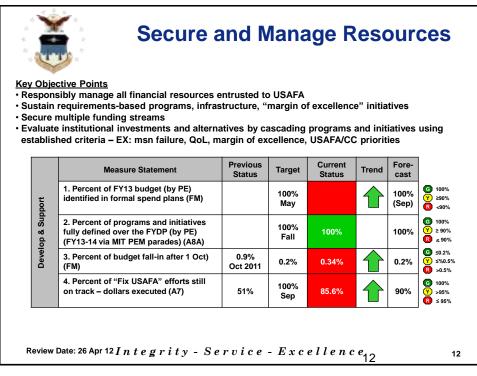

## MG-1 - A Balanced Approach to Meeting Fiscal Constraints













## ICEAA 2014 Professional Development & Training Workshop







| Template: Quad Charts<br>Objectives, Outcomes, and Development                                                                                                                                                     |                                                                                                                              |
|--------------------------------------------------------------------------------------------------------------------------------------------------------------------------------------------------------------------|------------------------------------------------------------------------------------------------------------------------------|
| <ul> <li>BASIC INFO:</li> <li>Balanced Scorecard Area:</li> <li>Strategic Goal:</li> <li>Level of Review:</li>