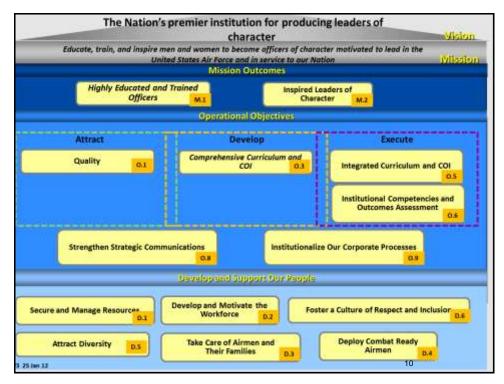

## MG-1 - A Balanced Approach to Meeting Fiscal Constraints













## ICEAA 2014 Professional Development & Training Workshop







| Template: Quad Charts<br>Objectives, Outcomes, and Development                                                                                                                                                     |                                                                                                                              |
|--------------------------------------------------------------------------------------------------------------------------------------------------------------------------------------------------------------------|------------------------------------------------------------------------------------------------------------------------------|
| <ul> <li>BASIC INFO:</li> <li>Balanced Scoreca