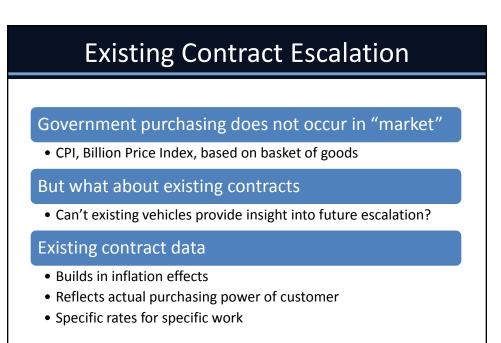

ICEAA 2014 Professional Development & Training Workshop



# Escalation Factor: OMB









9

cobec



## Ceiling Prices per Contract Year

### Average across all offerors in category

| Program Manager I           | Base      | Option1   | Option2   | Option3   | Option4   |
|-----------------------------|-----------|-----------|-----------|-----------|-----------|
| Air Transportation Services | \$ 151.41 | \$156.06  | \$ 160.83 | \$165.80  | \$170.78  |
| % Change                    |           | 3.07%     | 3.06%     | 3.09%     | 3.00%     |
| Business Administration Mgt | \$154.26  | \$ 158.94 | \$ 163.48 | \$168.71  | \$173.82  |
| % Change                    |           | 3.03%     | 2.86%     | 3.20%     | 3.03%     |
| Research and Dev            | \$162.09  | \$167.19  | \$172.46  | \$177.92  | \$ 183.55 |
| % Change                    |           | 3.15%     | 3.15