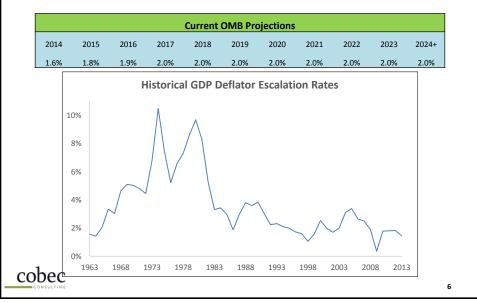

ICEAA 2014 Professional Development & Training Workshop



# Escalation Factor: OMB









9

cobec



## Ceiling Prices per Contract Year

### Average across all offerors in category

| Program Manager I           | Base      | Option1   | Option2   | Option3   | Option4   |
|-----------------------------|-----------|-----------|-----------|-----------|-----------|
| Air Transportation Services | \$ 151.41 | \$156.06  | \$ 160.83 | \$165.80  | \$170.78  |
| % Change                    |           | 3.07%     | 3.06%     | 3.09%     | 3.00%     |
| Business Administration Mgt | \$154.26  | \$ 158.94 | \$ 163.48 | \$168.71  | \$173.82  |
| % Change                    |           | 3.03%     | 2.86%     | 3.20%     | 3.03%     |
| Research and Dev            | \$162.09  | \$167.19  | \$172.46  | \$177.92  | \$ 183.55 |
| % Change                    |           | 3.15%