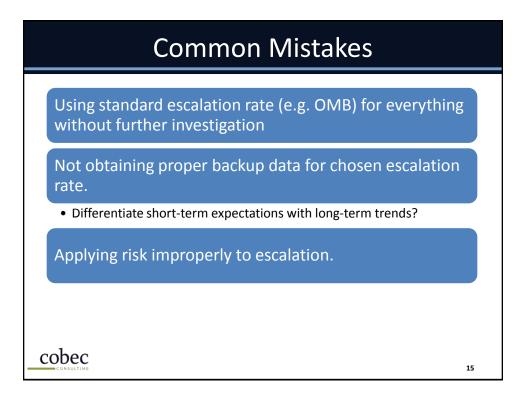

# <section-header><text><text><text><list-item><list-item><list-item>

cobec

12

| совес 1 | 5 |
|---------|---|