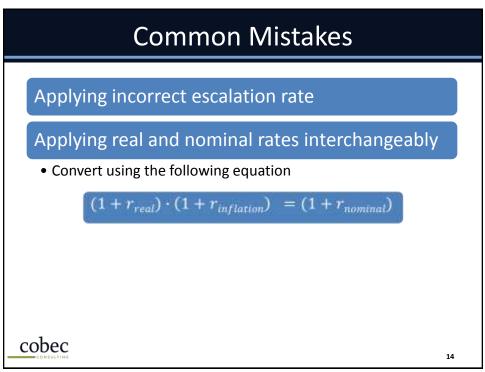

\$153.47  | \$158.06  | \$ 162.59 | \$167.71  | \$172.78  |
| % Change                    |           | 2.99%     | 2.87%     | 3.15%     | 3.02%     |
| Documentation and Training  | \$150.84  | \$ 155.43 | \$160.13  | \$165.04  | \$ 169.99 |
| % Change                    |           | 3.04%     | 3.02%     | 3.07%     | 3.00%     |
| Maintenance and Repair      | \$149.24  | \$ 153.70 | \$ 158.31 | \$163.05  | \$ 167.91 |
| % Change                    |           | 2.99%     | 3.00%     | 2.99%     | 2.98%     |
| AVERAGE                     | \$ 153.66 | \$ 158.31 | \$ 163.00 | \$ 168.10 | \$ 173.20 |
| % Change                    |           | 3.03%     | 2.96%     | 3.13%     | 3.04%     |

cobec

11

# <section-header><text><text><text><list-item><list-item><list-item>

cobec

12







| совес 1 | 5 |
|---------|---|

# **Contact Information**

- Nathan Honsowetz <u>nhonsowetz@cobec.com</u>
- Sriram Krishnan <u>skrishnan@cobec.com</u>

Cobec Consulting 600 Maryland Ave SW Suite 500E Washington, DC 20024

cobec