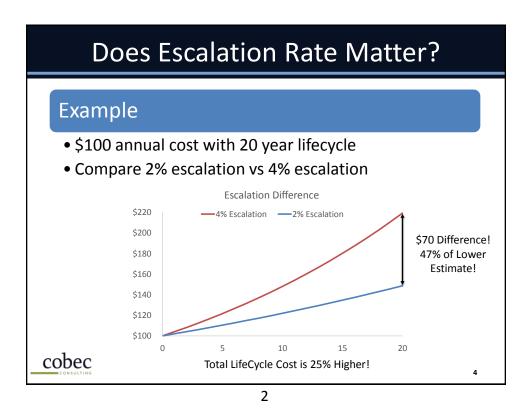

ICEAA 2014 Professional Development & Training Workshop



# Escalation Factor: OMB









9

cobec



## Ceiling Prices per Contract Year

### Average across all offerors in category

| Program Manager I           | Base      | Option1   | Option2   | Option3   | Option4   |
|-----------------------------|-----------|-----------|-----------|-----------|-----------|
| Air Transportation Services | \$ 151.41 | \$156.06  | \$ 160.83 | \$165.80  | \$170.78  |
| % Change                    |           | 3.07%     | 3.06%     | 3.09%     | 3.00%     |
| Business Administration Mgt | \$154.26  | \$ 158.94 | \$ 163.48 | \$168.71  | \$173.82  |
| % Change                    |           | 3.03%     | 2.86%     | 3.20%     | 3.03%     |
| Research and Dev            | \$162.09  | \$167.19  | \$1