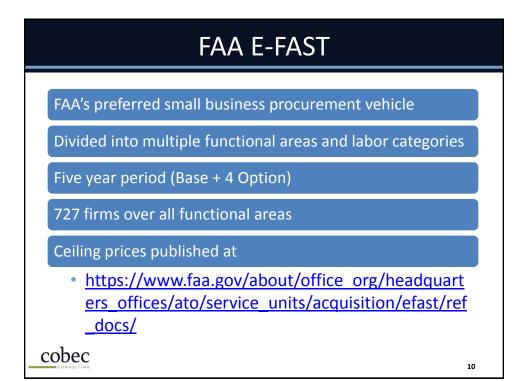

ICEAA 2014 Professional Development & Training Workshop



# Escalation Factor: OMB









9

cobec



## Ceiling Prices per Contract Year

### Average across all offerors in category

| Program Manager I           | Base      | Option1   | Option2   | Option3   | Option4   |
|-----------------------------|-----------|-----------|-----------|-----------|-----------|
| Air Transportation Services | \$ 151.41 | \$156.06  | \$ 160.83 | \$165.80  | \$170.78  |
| % Change                    |           | 3.07%     | 3.06%     | 3.09%     | 3.00%     |
| Business Administration Mgt | \$154.26  | \$ 158.94 | \$ 163.48 | \$168.71  | \$173.82  |
| % Change                    |           | 3.03%     | 2.86%     | 3.20%     | 3.03%     |
| Research and Dev            | \$162.09  | \$167.19  | \$172.46  | \$177.92  | \$ 183.55 |
| % Change                    |           | 3.15%     | 3.15%     | 3.17